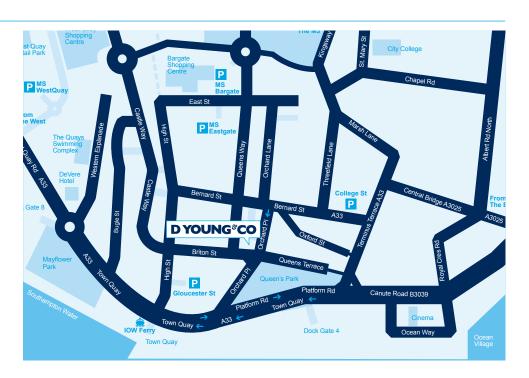

## **Directions**

## By car from the East (Portsmouth)

From M27(Junction 8), turn left along the dual carriageway. At the roundabout go straight over towards Bursledon (A3035), with Tesco on your left. Turn right onto A3025 after 1/2 mile and continue along this road for 2 miles to the Itchen Toll Bridge at Woolston. Continue over the Central Bridge and turn left at the traffic lights onto the A33 (Kingsway). Turn right at the traffic lights into Bernard St, and then second left into Orchard Place at its junction with Oxford Street. This is one way; our office is at the end on the right, and there is car-parking on site.

# By car from the North (London and M3)

From M3 (Junction 14) follow signs for 'A33 Southampton' (not Southampton Docks). Go over the first roundabout to continue along the A33 passing The Common on the right. At the one way system, follow signs for the waterfront and continue for one mile past the college into the Terminus Terrace one way system. Turn right at the traffic lights into Bernard St, and then second left into Orchard Place at its junction with Oxford Street. This is one way; our office is at the end on the right, and there is car-parking on site.

# By car from the West (Bournemouth)

From M27 (Junction 3) take M271 south. At the end of the motorway, turn left at the roundabout onto the A35 dual carriageway. Continue for 2 miles, then filter right towards WestQuay and the waterfront. Go past the hotels and Leisure World to a roundabout with the DeVere Hotel on your left. Continue over the roundabout onto Town Quay (signposted IOW ferries), past the pedestrian crossing and turn left at the traffic lights up High St. Then turn right at the next traffic lights into Briton St, and first left up Queen's Way. Turn right at the traffic lights, and then second right into Orchard Place. This is one way; our office is at the end on the right, and there is car-parking on site.